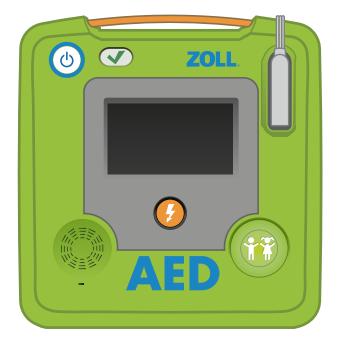

Following the completion of the AED 3 self-test, confirm that it passed by listening for the audible prompt "Unit OK" or looking for the green check symbol in the status indicator window. Your AED 3 is now ready for use. If you have any questions, please refer to the operator's manual included in the documentation folder.