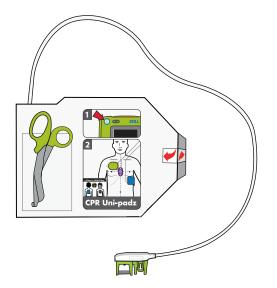

# Setting up your ZOLL AED 3

Remove all contents from the shipping container.

Remove the CPR Uni-padz from their protective box.

Plug the CPR Uni-padz cable connector into the AED 3 electrode port.

Remove the AED 3 battery from the shipping container. Hold the battery by the side tabs with the label facing out. Insert the battery into the back of the AED until it clicks into place, lining up the notch on the end of the battery to the corresponding shape in the battery well.