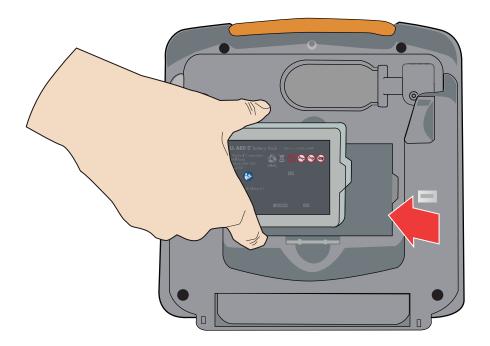

# Setting up your ZOLL AED 3

Remove all contents from the shipping container.

Remove the CPR Uni-padz from their protective box.

Plug the CPR Uni-padz cable connector into the AED 3 electrode port.

Remove the AED 3 battery from the shipping container. Hold the battery by the side tabs with the label facing out. Insert the battery into the back of the AED until it clicks into place, lining up the notch on the end of the battery to the corresponding shape in the battery well.