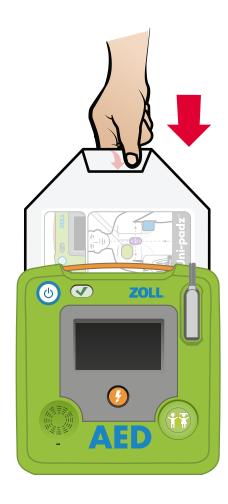

# Setting up your ZOLL AED 3

Remove all contents from the shipping container.

Remove the CPR Uni-padz from their protective box.

Plug the CPR Uni-padz cable connector into the AED 3 electrode port.

Remove the AED 3 battery from the shipping container. Hold the battery by the side tabs with the label facing out. Insert the battery into the back of the AED until it clicks into place, lining up the notch on the end of the battery to the corresponding shape in the battery well.