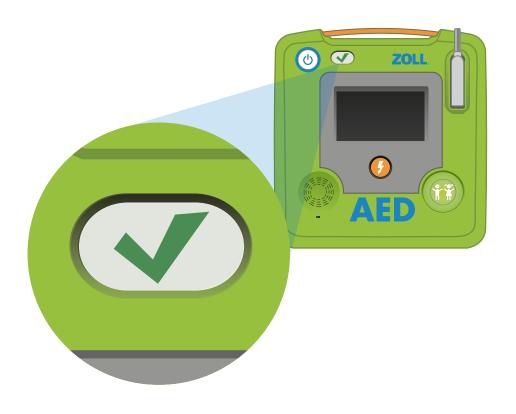

Following the completion of the AED 3 self-test, confirm that it passed by listening for the audible prompt "Unit OK" or looking for the green check symbol in the status indicator window. Your AED 3 is now ready for use. If you have any questions, please refer to the operator's manual included in the documentation folder.