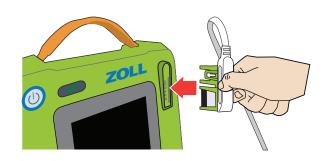

# Setting up your ZOLL AED 3

Remove all contents from the shipping container.

Remove the CPR Uni-padz from their protective box.

Plug the CPR Uni-padz cable connector into the AED 3 electrode port.

Remove the AED 3 battery from the shipping container. Hold the battery by the side tabs with the label facing out. Insert the battery into the back of the AED until it clicks into place, lining up the notch on the end of the battery to the corresponding shape in the battery well.